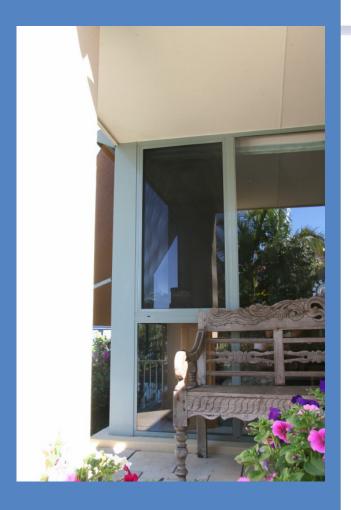

SCREENGUARD<sup>®</sup> systems protect beautifully. No longer do you need to look at ugly grills, bars or similar obstructions that spoil your view. Take advantage of woven stainless steel mesh protection and enjoy the finest in security screens.

SCREENGUARD® aluminium frames are leading the way by using T6 grade, high tensile extruded aluminium, this ensures strength and quality. The aluminium is superbly finished using state of the art Australian equipment.

The anti corrosive stainless steel wire mesh is coated with a UV protected coating using advanced coating processes to ensure clear, long lasting looks.

Specially engineered PVC strips insulate the two metals within the frame and contribute to the sleek overall appearance of SCREENGUARD® products.